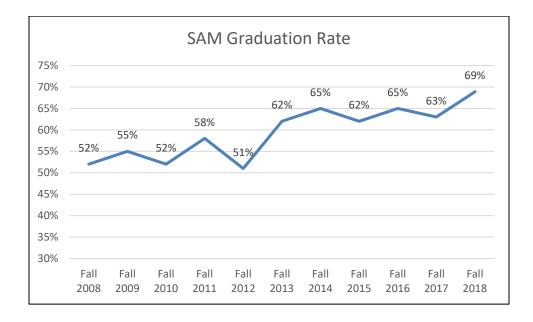

## Year-to-Year Comparison, All students

| Cohort    | Total<br>Students | Graduated | Enrolled | Transferred | Unknown |
|-----------|-------------------|-----------|----------|-------------|---------|
| Fall 2008 | 236               | 52%       | 0%       | 29%         | 20%     |
| Fall 2009 | 249               | 55%       | 1%       | 24%         | 17%     |
| Fall 2010 | 241               | 52%       | 0%       | 23%         | 25%     |
| Fall 2011 | 235               | 58%       | 0%       | 26%         | 19%     |
| Fall 2012 | 219               | 51%       | 1%       | 36%         | 11%     |
| Fall 2013 | 229               | 62%       | 1%       | 17%         | 20%     |
| Fall 2014 | 232               | 65%       | 1%       | 22%         | 12%     |
| Fall 2015 | 237               | 62%       | 1%       | 21%         | 16%     |
| Fall 2016 | 262               | 65%       | 0%       | 23%         | 12%     |
| Fall 2017 | 253               | 63%       | 0%       | 25%         | 12%     |
| Fall 2018 | 254               | 69%       | 0%       | 18%         | 13%     |