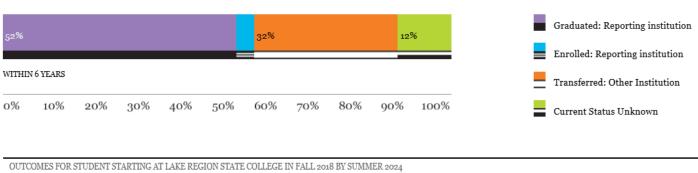

#### First-time-at-Institution, Part-time students

LRSC reported 25 students in this cohort. Of those 25 students, 13 graduated, 1 is still enrolled, 8 transferred with no degree from LRSC, and 3 did not earn a degree nor did they transfer (current status unknown).

| Associate degree from Lake Region State College - with later transfer to another institution  | 20% |
|-----------------------------------------------------------------------------------------------|-----|
| Certificate award from Lake Region State College                                              | 4%  |
| Certificate award from Lake Region State College - with later transfer to another institution | 0%  |
| Total Graduated from Lake Region State College                                                | 52% |
|                                                                                               |     |
| Enrolled at Lake Region State College                                                         | 4%  |

<sup>\*</sup> Students who transferred may have subsequently earned a degree or award or be still enrolled; their status is not tracked after their transfer from Lake Region State College.