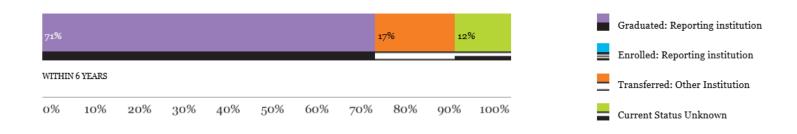

### First-time-at-Institution, Full-time students

LRSC reported 229 students in this cohort. Of those 229 students, 162 graduated, none are still enrolled, 38 transferred with no degree from LRSC, and 29 did not earn a degree nor did they transfer (current status unknown).

| Associate degree from Lake Region State College - with later transfer to another institution  | 349 |
|-----------------------------------------------------------------------------------------------|-----|
| Certificate award from Lake Region State College                                              | 5%  |
| Certificate award from Lake Region State College - with later transfer to another institution | 3%  |
| Total Graduated from Lake Region State College                                                | 719 |
|                                                                                               |     |
| Enrolled at Lake Region State College                                                         | 0%  |

<sup>\*</sup> Students who transferred may have subsequently earned a degree or award or be still enrolled; their status is not tracked after their transfer from Lake Region State College.