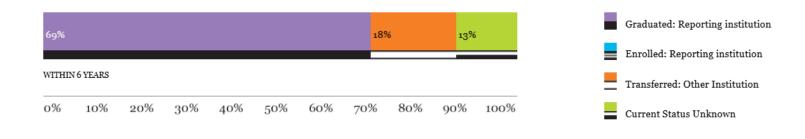

#### First-time-at-Institution, All students

LRSC reported 254 students in this cohort. Of those 254 students, 175 graduated, 1 is still enrolled, 46 transferred with no degree from LRSC, and 32 did not earn a degree nor did they transfer (current status unknown).

|   | Transferred with no degree of certificate from Lake Region State Conege                       | 10% |
|---|-----------------------------------------------------------------------------------------------|-----|
|   | Transferred with no degree or certificate from Lake Region State College*                     | 18% |
|   | Enrolled at Lake Region State College                                                         | 0%  |
| = | Total Graduated from Lake Region State College                                                | 69% |
| - |                                                                                               |     |
|   | Certificate award from Lake Region State College - with later transfer to another institution | 2%  |
| _ | Certificate award from Lake Region State College                                              | 5%  |
|   | Associate degree from Lake Region State College - with later transfer to another institution  | 33% |
|   | Associate degree from Lake Region State College                                               | 29% |

<sup>\*</sup> Students who transferred may have subsequently earned a degree or award or be still enrolled; their status is not tracked after their transfer from Lake Region State College.